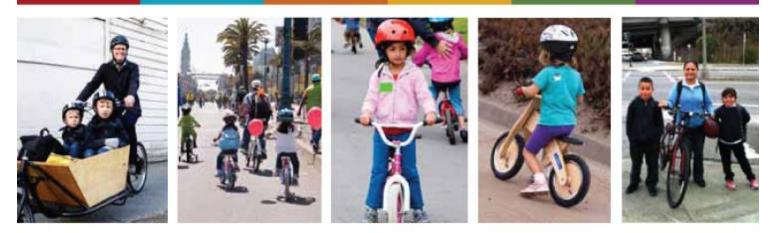

# Youth & Family Biking

# How to get rolling at all ages and stages

# SAN FRANCISCO BICYCLE COALITION'S FAMILY BIKING GUIDE

A how-to manual for all stages of family biking—from biking while pregnant to biking your child to school.