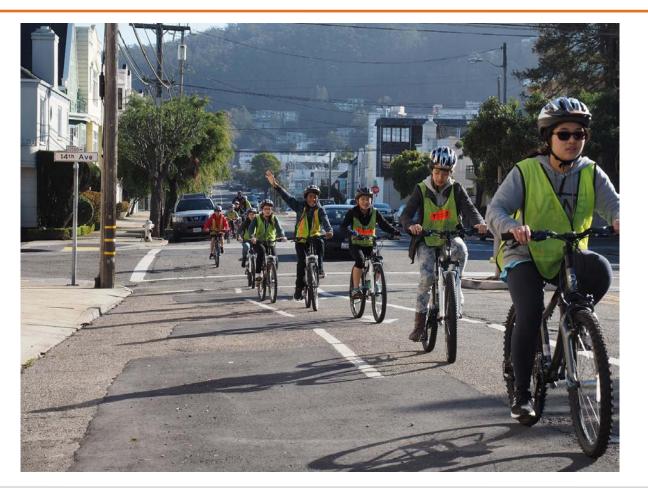

f, starting/stopping
- Try out your routes to daycare, store, etc.
- Change your speed, how you handle turns, where you ride, raise your visibility
- Try car-free space first with baby on board



# **Bike Safety**

- Helmets
- ABC[DS] Check
  - Air
  - Brakes
  - Chain
  - Danglers
  - Secure





# Front Bike seats





# **Xtracycle Edgerunner**



XtraCvcle Edge Runner Bicvcle



# Light & Lock it up















# SAN FRANCISCO BICYCLE COALITION'S FAMILY BIKING GUIDE

A how-to manual for all stages of family biking—from biking while pregnant to biking your child to school.



### Sunday Streets: Freedom From Training Wheels/Test Ride a Family Bike





# On Road With Your Family, Learn-to-Ride & Skill Building





## **Bike & Roll to School Week**





## Middle School PE Classes





## **Family Biking Champions**