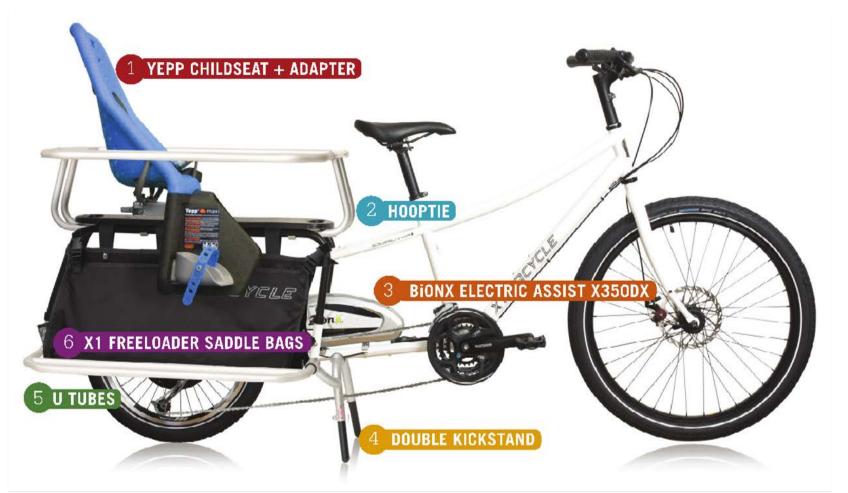

- Bike Education
- Youth & Family
- Bike Builds







### What do parents need to get rolling?





### Infrastructure! ... and confidence Intro to Urban Bicycling Traffic Skills 101 Group Rides



Shared Lane

**Dedicated Bike Lane** 

**Protected Bikeway** 



# Biking with Babies (Pregnancy to Toddlers)





# Test Your Gear, Test Your Route

- Ride without baby with your Family Bike gear (new bike, trailer, seats)
- Practice getting on/off, starting/stopping
- Try out your routes to daycare, store, etc.
- Change your speed, how you handle turns, where you ride, raise your visibility
- Try car-free space first with baby on board



# **Bike Safety**

- Helmets
- ABC[DS] Check
  - Air
  - Brakes
  - Chain
  - Danglers
  - Secure





# Front Bike seats





# **Xtracycle Edgerunner**



XtraCvcle Edge Runner Bicvcle



# Light & Lock it up















# SAN FRANCISCO BICYCLE COALITION'S FAMILY BIKING GUIDE

A how-to manual for all stages of family biking—from biking while pregnant to biking your child to school.



### Sunday Streets: Freedom From Training Wheels/Test Ride a Family Bike





# On Road With Your Family, Learn-to-Ride & Skill Building





## **Bike & Roll to School Week**





## Middle School PE Classes





## **Family Biking Champions**