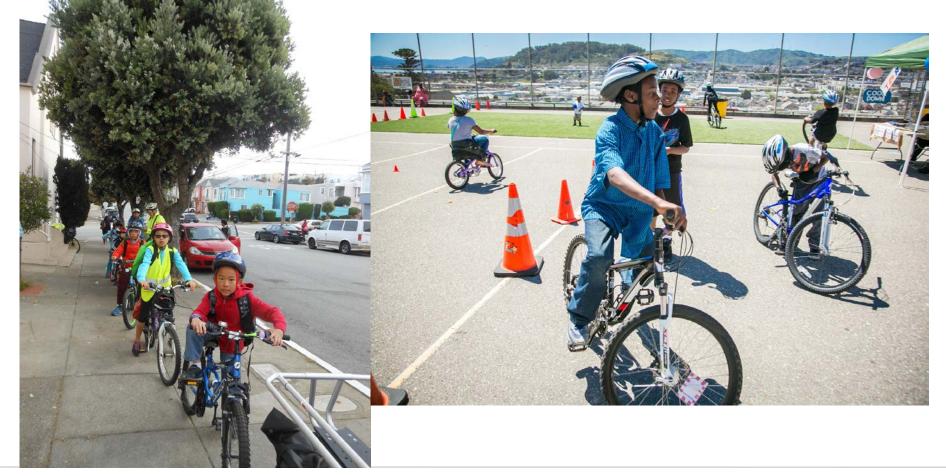

our Family Bike gear (new bike, trailer, seats)
- Practice getting on/off, starting/stopping
- Try out your routes to daycare, store, etc.
- Change your speed, how you handle turns, where you ride, raise your visibility
- Try car-free space first with baby on board



# **Bike Safety**

- Helmets
- ABC[DS] Check
  - Air
  - Brakes
  - Chain
  - Danglers
  - Secure





# Front Bike seats





# **Xtracycle Edgerunner**



XtraCvcle Edge Runner Bicvcle



# Light & Lock it up















# SAN FRANCISCO BICYCLE COALITION'S FAMILY BIKING GUIDE

A how-to manual for all stages of family biking—from biking while pregnant to biking your child to school.



### Sunday Streets: Freedom From Training Wheels/Test Ride a Family Bike





# On Road With Your Family, Learn-to-Ride & Skill Building





## **Bike & Roll to School Week**





## Middle School PE Classes





## **Family Biking Champions**