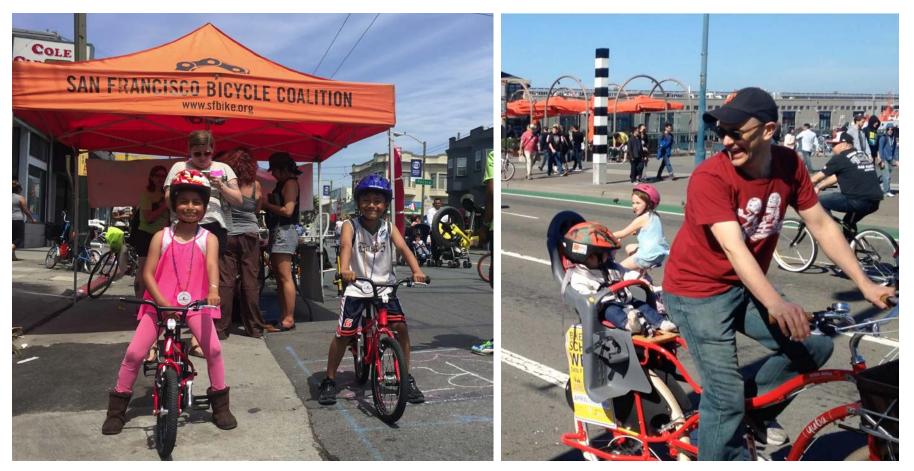

### Sunday Streets: Freedom From Training Wheels/Test Ride a Family Bike

# On Road With Your Family, Learn-to-Ride & Skill Building