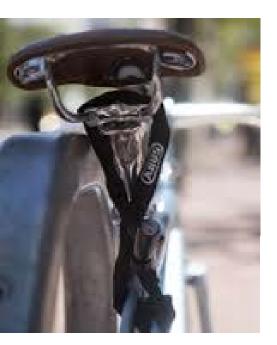

# **Bike Safety**

- Helmets
- ABC[DS] Check
  - Air
  - Brakes
  - Chain
  - Danglers
  - Secure

# Light & Lock it up