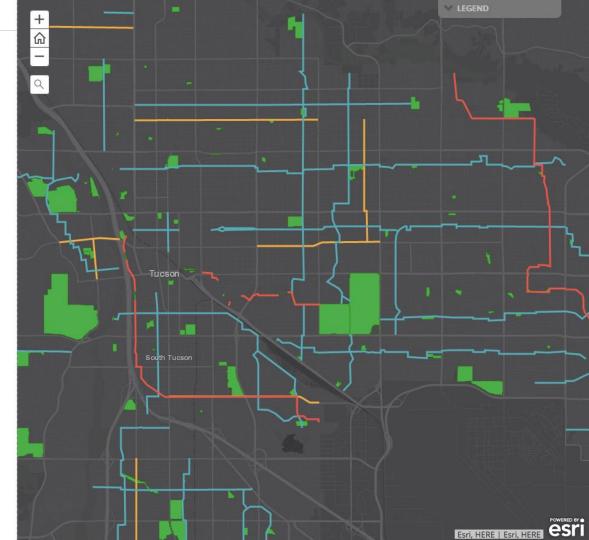

HOW TO USE THIS MAP: This Story Map is a tool for you to learn more about the projects. Scroll down to explore the different categories of projects. Click on underlined words to access more information.

Interact with the map by clicking on the map features for more information about projects. Click the down arrow in the Legend box (top, right) to show the map legend.

Safer City Better Streets

Parks + Connections