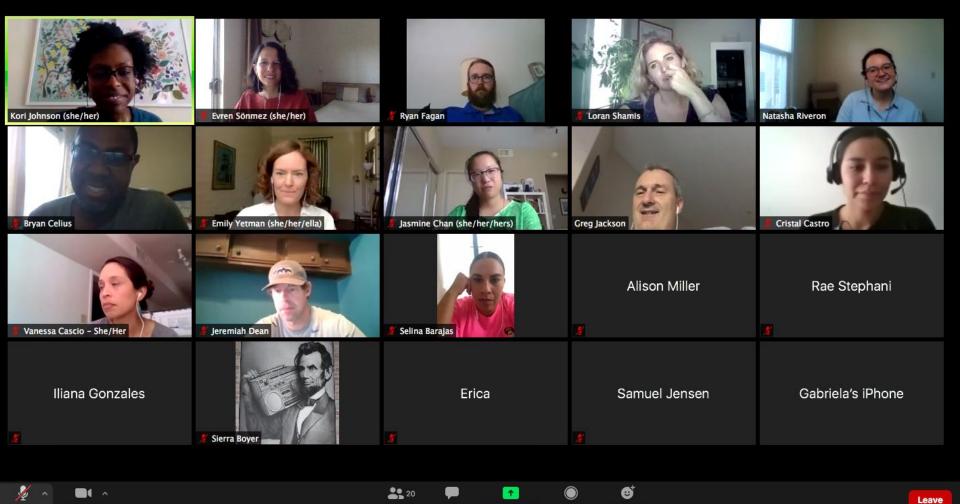

#### Virtual Town Hall - Roger Road Pedestrian Safety & Walkability

December 3, 2020 | 6:00 PM

Please join us for a virtual town hall meeting to learn about the Roger Road Pedestrian Safety & Walkability Project and provide your input. You can join the event online or call the number below.

Thursday, December 3, 6:00 - 7:00 PM

Join Online: bit.ly/RogerPed

Call-in: (213) 293-2303 and enter conference ID: 578 376 780#

Share Screen

Reactions

Record

**Participants** 

Stop Video